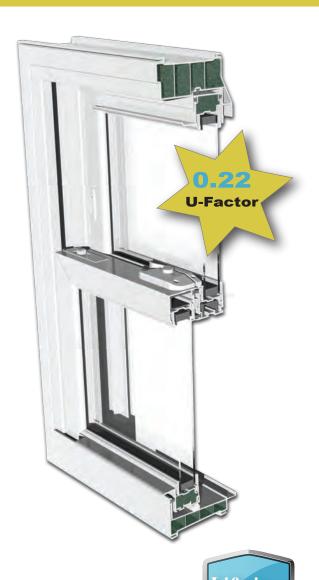

provide a clean and finished look.

- Fusion welded, heavy duty multi-chambered frame and sashes provide long lasting strength and durability.
- Unique beveled exterior adds elegance to the home.
- Night latches, when engaged, will limit the sash opening while still allowing for ventilation.
- Teflon® coated stainless steel constant force balance system ensuring a smooth, easy and maintenence-free operation on all double hungs.
- Advanced, triple-fin weather stripping wraps and seals the sash perimeter for an industry leading air infiltration rating.
- Super Spacer® system is made of a 100% polymer structural foam. This no metal formula of these edge spacers block the heat escape path, providing one of the best thermal performances in the industry.

Featuring state-of-the-art turn and tilt locks reinforced with steel and foam-filled frames for superior insulation, the **Gold Leaf Series 3000** exceeds Energy Star standards, setting a benchmark for energy efficiency. The advanced double Low-E glass works tirelessly to minimize heat loss during winter and reduce heat gain in summer, ensuring a consistently comfortable indoor environment while cutting down on energy bills year-round.